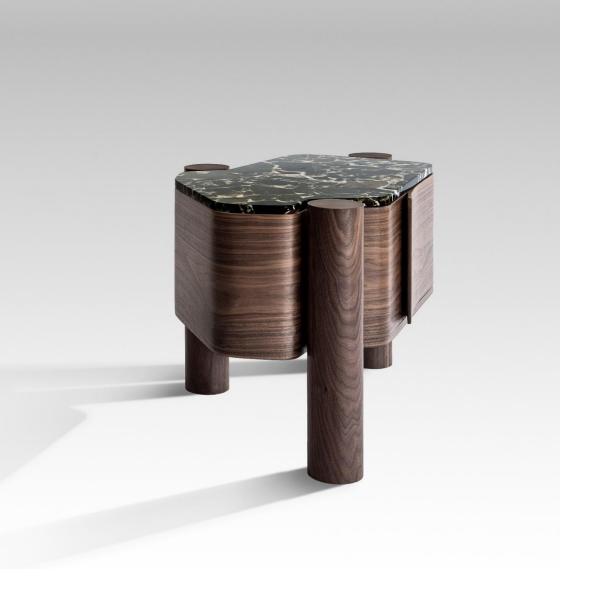

## VILLA

Using three legs allows interplay between body shape and table legs. The table top fluidly moves around and circumnavigates the table legs like water around an obstacle.

The mood of the table draws inspiration from the project it was first created for, South Villa, where curvaceous, sensual forms played an integral part in the style and ambience of the project.

The table has a functional storage space and utilizes a sculpted finger grip detail that slides out in an effortless aesthetic resolution.