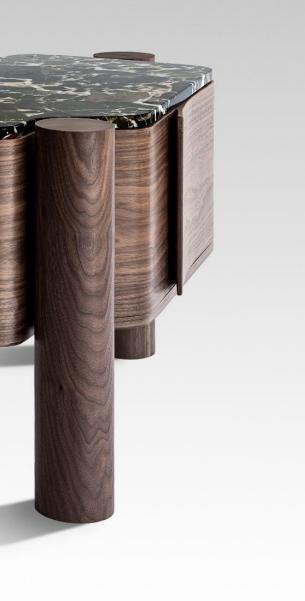

## VILLA

Using three legs allows interplay between body shape and table legs. The table top fluidly moves around and circumnavigates the table legs like water around an obstacle.

The mood of the table draws inspiration from the project it was first created for, South Villa, where curvaceous, sensual forms played an integral part in the style and ambience of the project.

The table has a functional storage space and utilizes a sculpted finger grip detail that slides out in an effortless aesthetic resolution.