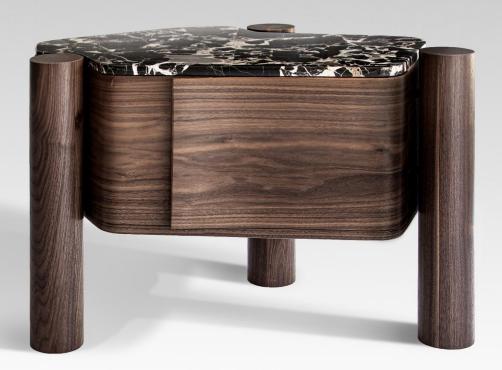

## VILLA

Using three legs allows interplay between body shape and table legs. The table top fluidly moves around and circumnavigates the table legs like water around an obstacle.

The mood of the table draws inspiration from the project it was first created for, South Villa, where curvaceous, sensual forms played an integral part in the style and ambience of the project.

The table has a functional storage space and utilizes a sculpted finger grip detail that slides out in an effortless aesthetic resolution.