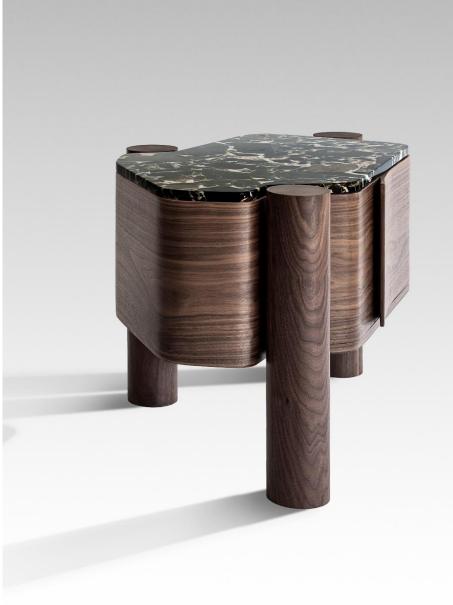

### **OKHA** VILLA BED PEDESTAL

**VILLA** *"I didn't want to do a box shape with four legs, and as soon as you change those fundamentals everything opens up"* 

Adam Court, OKHA Creative Director

The new Villa bedside table by OKHA is shown here in a rich Walnut Timber paired with a Nougat Matis Marble.

To create a unique outline, Creative Director Adam Court has moved away from the traditional box shape with four legs and allowed asymmetry and a more organic and intuitive line to establish the form.

## VILLA

Using three legs allows interplay between body shape and table legs. The table top fluidly moves around and circumnavigates the table legs like water around an obstacle.

The mood of the table draws inspiration from the project it was first created for, South Villa, where curvaceous, sensual forms played an integral part in the style and ambience of the project.