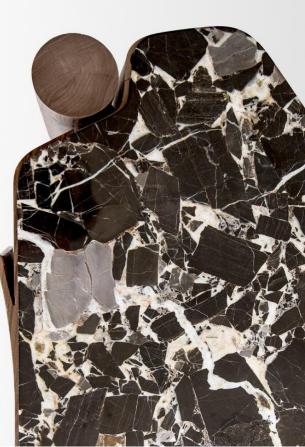

### **OKHA** VILLA BED PEDESTAL

**VILLA** *"I didn't want to do a box shape with four legs, and as soon as you change those fundamentals everything opens up"* 

Adam Court, OKHA Creative Director

The new Villa bedside table by OKHA is shown here in a rich Walnut Timber paired with a Nougat Matis Marble.