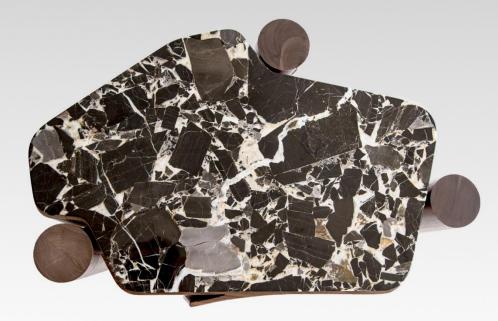

### **OKHA** VILLA BED PEDESTAL

**VILLA** *"I didn't want to do a box shape with four legs, and as soon as you change those fundamentals everything opens up"* 

Adam Court, OKHA Creative Director

The new Villa bedside table by OKHA is shown here in a rich Walnut Timber paired with a Nougat Matis Marble.

To create a unique outline, Creative Director Adam Court has moved away from the traditional box shape with four legs and allowed asymmetry and a more organic and intuitive line to establish the form.

## VILLA

Using three legs allows interplay between body shape and table legs. The table top fluidly moves around and circumnavigates the table legs like water around an obstacle.

The mood of the table draws inspiration from the project it was first created for, South Villa, where curvaceous, sensual forms played an integral part in the style and ambience of the project.