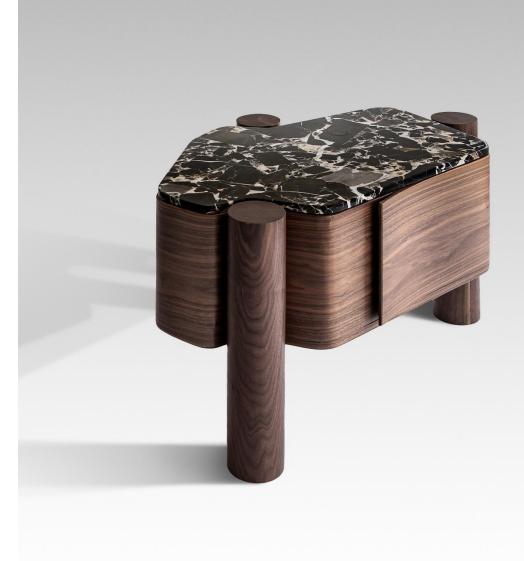

## VILLA

Using three legs allows interplay between body shape and table legs. The table top fluidly moves around and circumnavigates the table legs like water around an obstacle.

The mood of the table draws inspiration from the project it was first created for, South Villa, where curvaceous, sensual forms played an integral part in the style and ambience of the project.

The table has a functional storage space and utilizes a sculpted finger grip detail that slides out in an effortless aesthetic resolution.