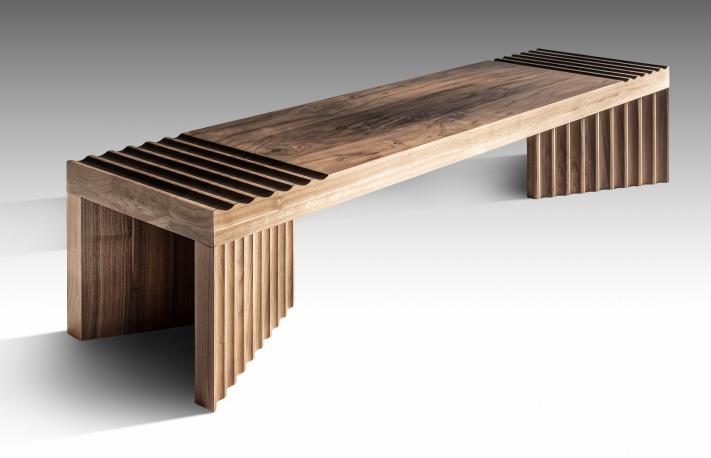

# OKHA

F R E Q U E N C Y

Shown in solid Walnut, the

FREQUENCY bench has sculpted ripples carved on either side of a smooth seat plateau which can also be tailored with a simply fitted padded seat.

"OKHA's designs are an assembly of very few elements, a kind of visual Haiku, the fewest amount of syllables expressing the maximum possible."