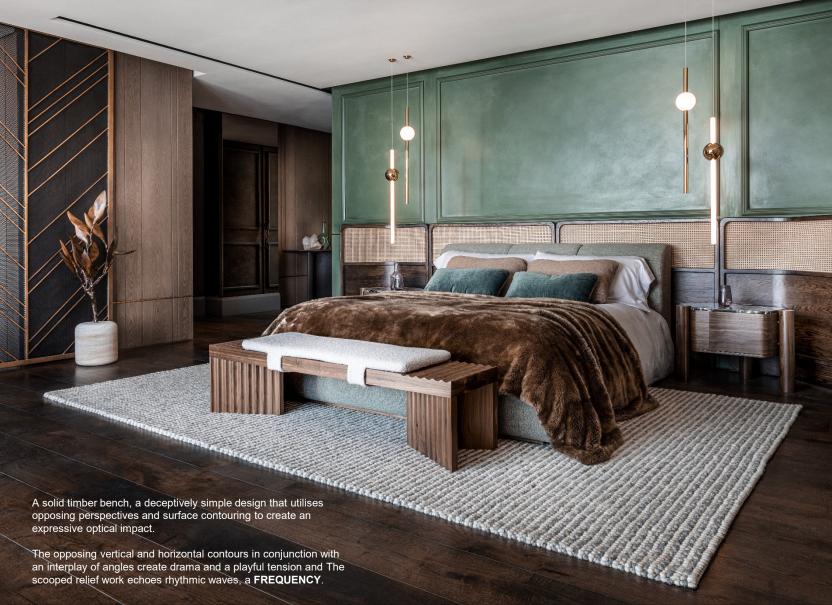

# OKHA

F R E Q U E N C Y

Shown in solid Walnut, the

FREQUENCY bench has sculpted ripples carved on either side of a smooth seat plateau which can also be tailored with a simply fitted padded seat.

"OKHA's designs are an assembly of very few elements, a kind of visual Haiku, the fewest amount of syllables expressing the maximum possible."