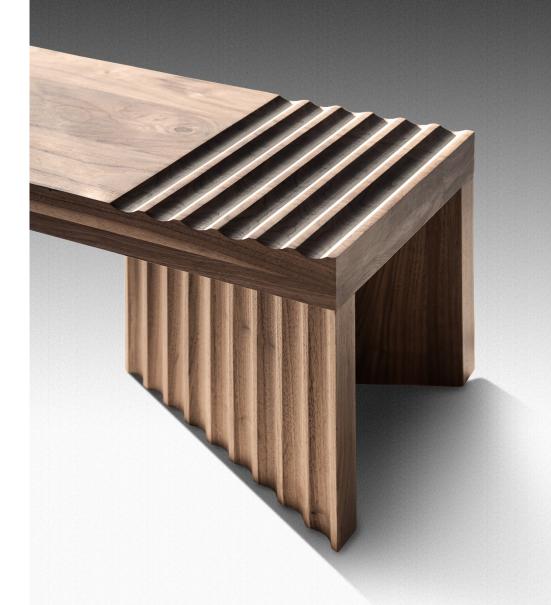

# OKHA

F R E Q U E N C Y

Shown in solid Walnut, the

FREQUENCY bench has sculpted ripples carved on either side of a smooth seat plateau which can also be tailored with a simply fitted padded seat.

"OKHA's designs are an assembly of very few elements, a kind of visual Haiku, the fewest amount of syllables expressing the maximum possible."