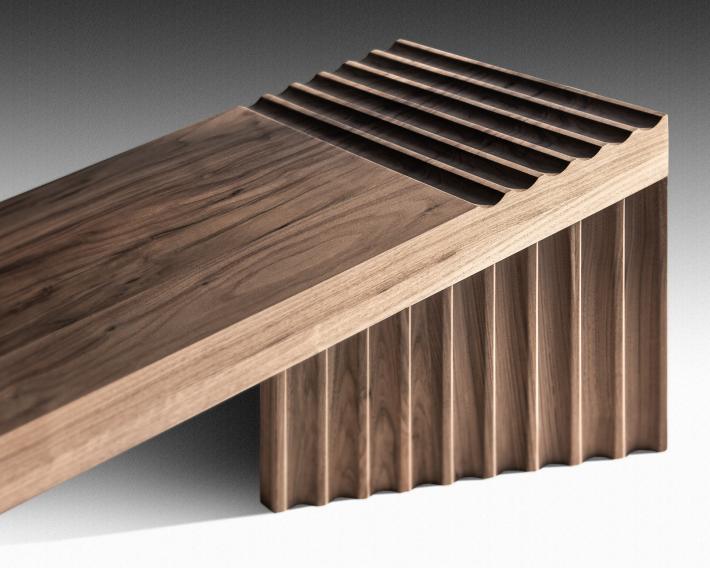

# OKHA

F R E Q U E N C Y

Shown in solid Walnut, the

FREQUENCY bench has sculpted ripples carved on either side of a smooth seat plateau which can also be tailored with a simply fitted padded seat.

"OKHA's designs are an assembly of very few elements, a kind of visual Haiku, the fewest amount of syllables expressing the maximum possible."