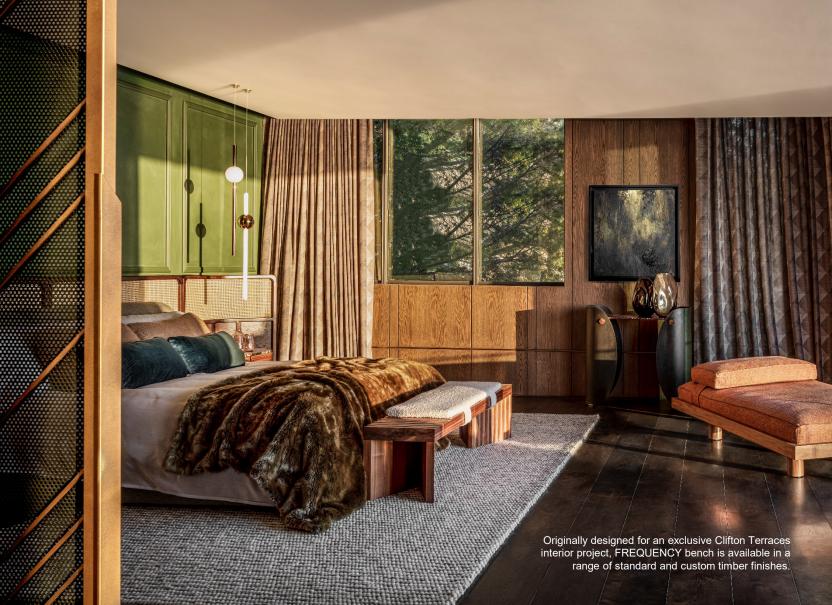

# OKHA

F R E Q U E N C Y

Shown in solid Walnut, the

FREQUENCY bench has sculpted ripples carved on either side of a smooth seat plateau which can also be tailored with a simply fitted padded seat.

"OKHA's designs are an assembly of very few elements, a kind of visual Haiku, the fewest amount of syllables expressing the maximum possible."