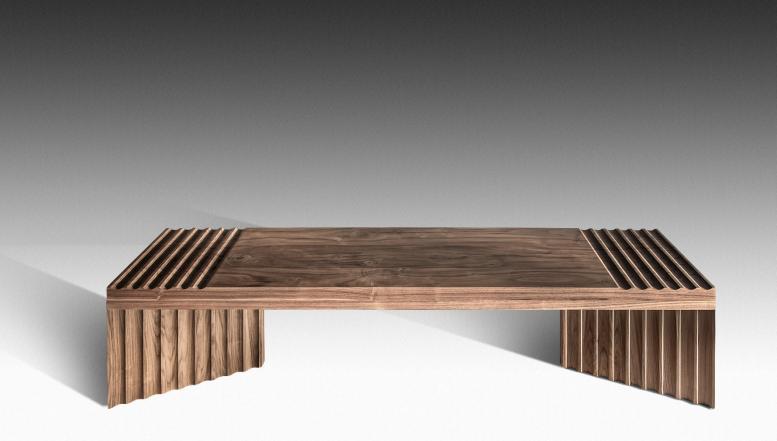

# OKHA

F R E Q U E N C Y

Shown in solid Walnut, the

FREQUENCY bench has sculpted ripples carved on either side of a smooth seat plateau which can also be tailored with a simply fitted padded seat.

"OKHA's designs are an assembly of very few elements, a kind of visual Haiku, the fewest amount of syllables expressing the maximum possible."